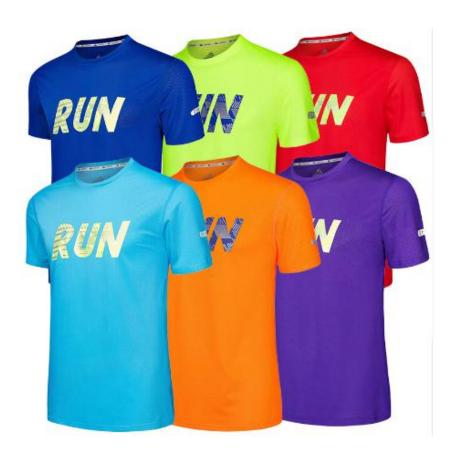

Running t-shirt. Dry fit mesh 100% polyeste customized collar line, silkscreen printed logo MOQ 200pcs per color Price \$3.8

Heather yarn space dye 95% polyester 5% spandex Customized collar line, heat transfer printed logo MOQ 200pcs per color Price \$4.5