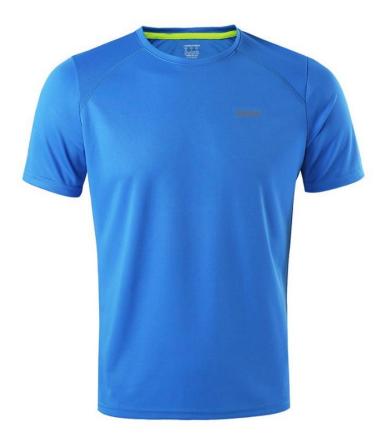

Cool max dry fit 100% polyester/ tag-less
Enforced back collar line/ heat transfer printed logo
MOQ 300pcs per color Price \$3.5

Muscle -Fit 90% polyester 10% Lycra Cover stitch armhole and side seam MOQ 200pcs per color Price \$3.7