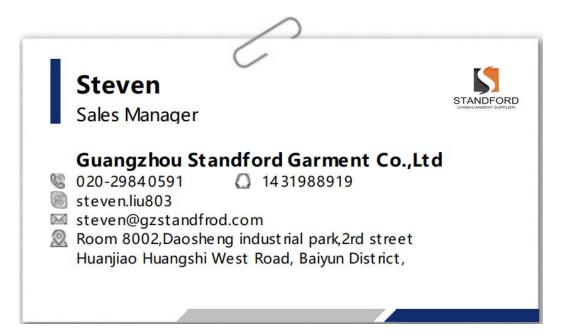

**Standford** specialized in the development and sale of clothes, we regularly supply t-shirts, Polo, jackets, workwear and other Categories for men and women, fabrics like Bamboo, Dry fit polyester, linen, rayon, cotton spandex, are famous for high Quality. 230 workers, production area 3000 square meters, 5 professional designer. 5 skillfull sample makers, advanced Imported brother 180 sets sewing machines, TUKA cut & Glory 22 sets edge sewing machines,