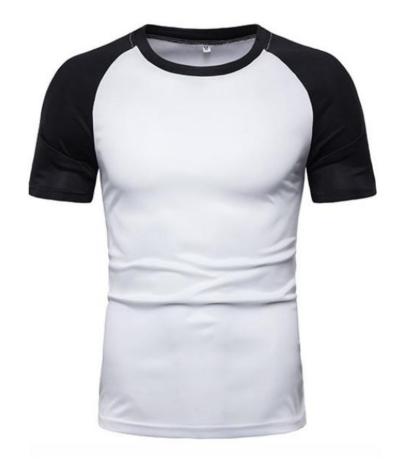

Cotton 95% Spandex 5% 160gsm Digital Printed logo MOQ 200pcs per color Price \$5.2

Full sublimation printing 100% polyester MOQ 100PCS Price \$4.7

Raglan sleeve cotton 70% polyester 30% MOQ 200 Price \$3.6