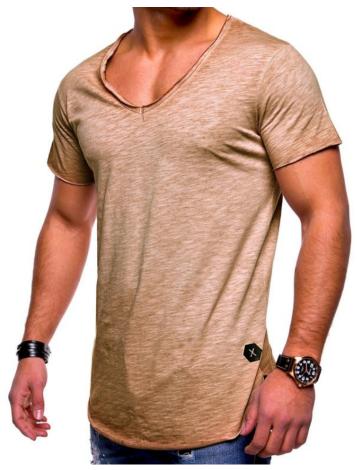

MOQ 200pcs per color Price \$3.9

cotton 50% polyester 50% 140gsm /custom design customized label , silkscreen printed logo MOQ 200pcs per color Price \$3.9

Cotton 95% spandex5% /Lace collar Cover stitch armhole and side seam MOQ 200pcs per color Price \$3.9