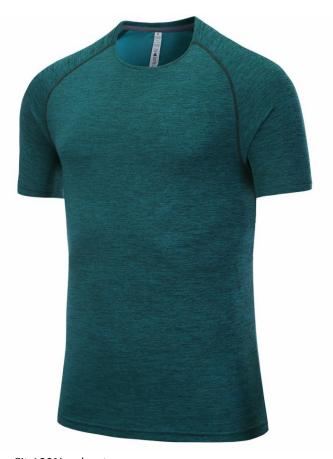

Running t-shirt. Dry fit mesh 100% polyeste customized collar line, silkscreen printed logo MOQ 200pcs per color Price \$3.8

Heather yarn space dye 95% polyester 5% spandex Customized collar line, heat transfer printed logo MOQ 200pcs per color Price \$4.5