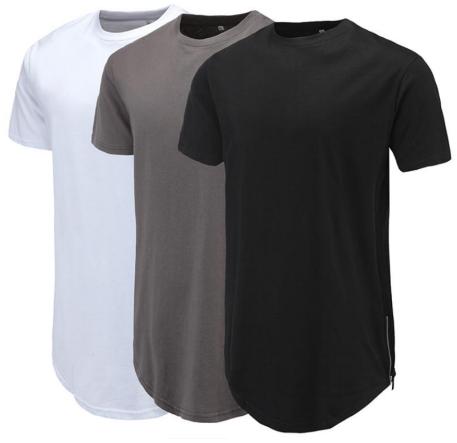

Cotton rayon curved long line / side zipper MOQ 200pcs Price \$4.4

cotton 30% polyester 20% viscose 35% spandex5% / row cut MOQ 200pcs Price \$4.8

Muscle -Fit 100% polyester

Cover stitch armhole and side seam