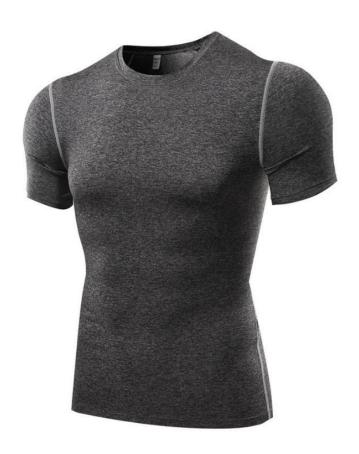

Cool max dry fit 100% polyester/ tag-less
Enforced back collar line/ heat transfer printed logo
MOQ 300pcs per color Price \$3.5

Muscle -Fit 90% polyester 10% Lycra Cover stitch armhole and side seam MOQ 200pcs per color Price \$3.7