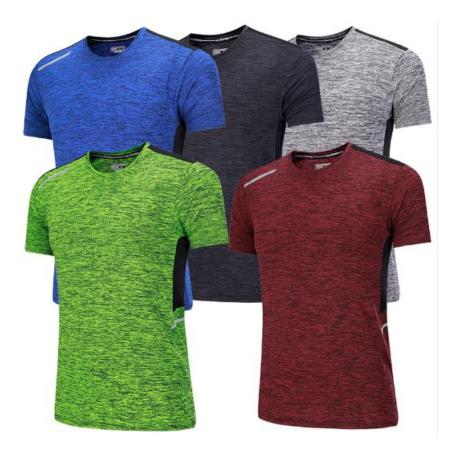

Running t-shirt. Dry fit mesh 100% polyeste customized collar line, silkscreen printed logo MOQ 200pcs per color Price \$3.8

Heather yarn space dye 95% polyester 5% spandex Customized collar line, heat transfer printed logo MOQ 200pcs per color Price \$4.5